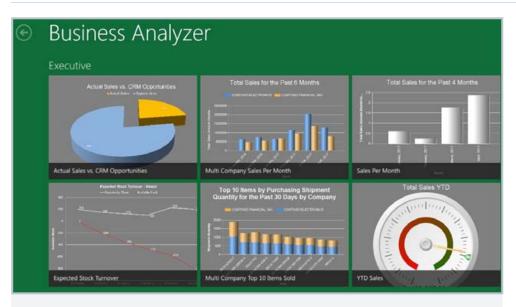

#### **Business Analyzer**

Equipped with the Business Analyzer dashboard that is now easily accessible over the web, you and your team will be able to quickly track key performance indicators, anticipate opportunities, delegate tasks, or take informed action. The Business Analyzer delivers role-specific insight across your business, so each member of your team can drill down to relevant details, collaborate with others, and take quick action right from their Microsoft Dynamics GP "12" home page.

Get access to information you need in the Microsoft Dynamics GP Business Analyzer.